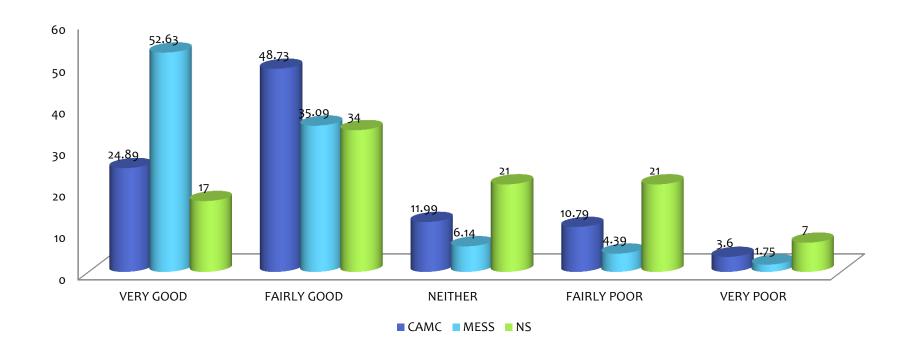

# CAMBRIDGE AVENUE MEDICAL CENTRE & MESSINGHAM FAMILY HEALTH CENTRE

#### PATIENT SURVEY RESULTS

**NOVEMBER 2019** 

## HOW EASY IS IT TO GET THROUGH TO SOMEONE AT YOUR GP PRACTICE?



#### **HELPFULNESS OF RECEPTIONISTS...**



## HOW SATISFIED ARE YOU WITH THE APPOINTMENT TIMES THAT ARE AVAILABLE?



## IS THERE A PARTICULAR GP YOU USUALLY PREFER TO SEE OR SPEAK TO?



#### HOW OFTEN DO YOU SEE OR SPEAK TO YOUR PREFERRED GP WHEN YOU WOULD LIKE TO?



## OFFERED CHOICE OF APPOINTMENT (PLACE, TIME OR HEALTH CARE PROFESSIONAL?)



## SATISFIED WITH TYPE OF APPOINTMENT OFFERED?



#### **EXPERIENCE OF MAKING APPOINTMENT?**



#### WHO WAS YOUR LAST APPOINTMENT WITH?



#### HOW LONG AFTER YOUR APPOINTMENT TIME DID YOU WAIT TO SEE OR SPEAK TO THE HCP?



#### HOW GOOD WAS THE HCP AT GIVING YOU ENOUGH TIME?



## HOW GOOD WAS THE HCP AT LISTENING TO YOU?



## HOW GOOD WAS THE HCP AT TREATING YOU WITH CARE & CONCERN?



## DID YOU FEEL THAT THE HCP RECOGNISED OR UNDERSTOOD ANY MENTAL HEALTH NEEDS THAT YOU MIGHT HAVE?



#### WERE YOU INVOLVED IN DECISIONS ABOUT YOUR CARE & TREATMENT?



## DID YOU HAVE CONFIDENCE & TRUST IN THE HCP YOU SAW/SPOKE TO?



#### THINKING OF THE REASON FOR YOUR APPOINTMENT - WERE YOUR NEEDS MET?



#### OVERALL, HOW WOULD YOU DESCRIBE YOUR EXPERIENCE?



#### MALE/FEMALE



#### AGE?



- On average 633 surveys were completed = 4.6% of patient population compared to National Survey f