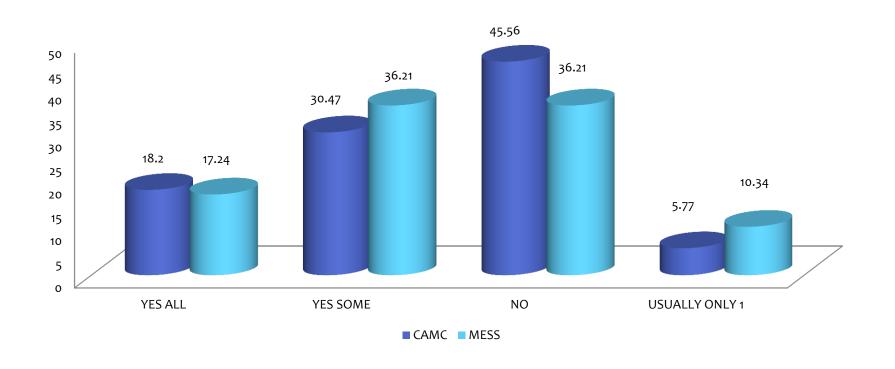

# CAMBRIDGE AVENUE MEDICAL CENTRE & MESSINGHAM FAMILY HEALTH CENTRE

#### PATIENT SURVEY RESULTS

**NOVEMBER 2019** 

## HOW EASY IS IT TO GET THROUGH TO SOMEONE AT YOUR GP PRACTICE?



#### **HELPFULNESS OF RECEPTIONISTS...**



## HOW SATISFIED ARE YOU WITH THE APPOINTMENT TIMES THAT ARE AVAILABLE?



## IS THERE A PARTICULAR GP YOU USUALLY PREFER TO SEE OR SPEAK TO?



#### HOW OFTEN DO YOU SEE OR SPEAK TO YOUR PREFERRED GP WHEN YOU WOULD LIKE TO?



## OFFERED CHOICE OF APPOINTMENT (PLACE, TIME OR HEALTH CARE PROFESSIONAL?)



## SATISFIED WITH TYPE OF APPOINTMENT OFFERED?



#### **EXPERIENCE OF MAKING APPOINTMENT?**



#### WHO WAS YOUR LAST APPOINTMENT WITH?



#### HOW LONG AFTER YOUR APPOINTMENT TIME DID YOU WAIT TO SEE OR SPEAK TO THE HCP?



#### HOW GOOD WAS THE HCP AT GIVING YOU ENOUGH TIME?



## HOW GOOD WAS THE HCP AT LISTENING TO YOU?



## HOW GOOD WAS THE HCP AT TREATING YOU WITH CARE & CONCERN?



## DID YOU FEEL THAT THE HCP RECOGNISED OR UNDERSTOOD ANY MENTAL HEALTH NEEDS THAT YOU MIGHT HAVE?



#### WERE YOU INVOLVED IN DECISIONS ABOUT YOUR CARE & TREATMENT?



## DID YOU HAVE CONFIDENCE & TRUST IN THE HCP YOU SAW/SPOKE TO?



####