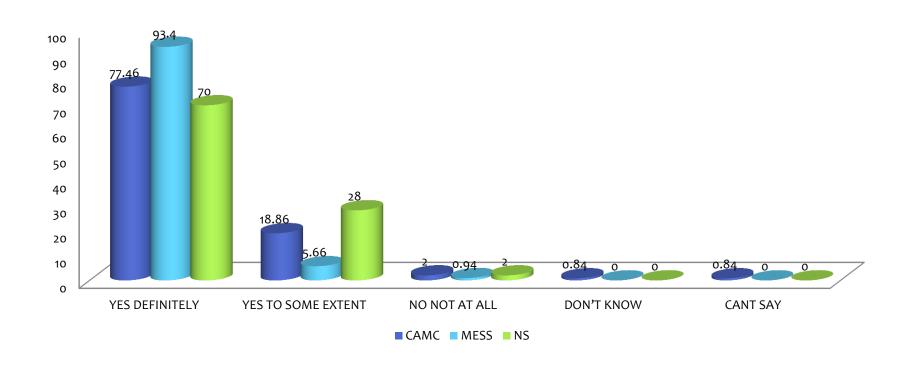

K TO?



#### HOW OFTEN DO YOU SEE OR SPEAK TO YOUR PREFERRED GP WHEN YOU WOULD LIKE TO?



## OFFERED CHOICE OF APPOINTMENT (PLACE, TIME OR HEALTH CARE PROFESSIONAL?)



## SATISFIED WITH TYPE OF APPOINTMENT OFFERED?



#### **EXPERIENCE OF MAKING APPOINTMENT?**



#### WHO WAS YOUR LAST APPOINTMENT WITH?



#### HOW LONG AFTER YOUR APPOINTMENT TIME DID YOU WAIT TO SEE OR SPEAK TO THE HCP?



#### HOW GOOD WAS THE HCP AT GIVING YOU ENOUGH TIME?



## HOW GOOD WAS THE HCP AT LISTENING TO YOU?



## HOW GOOD WAS THE HCP AT TREATING YOU WITH CARE & CONCERN?



## DID YOU FEEL THAT THE HCP RECOGNISED OR UNDERSTOOD ANY MENTAL HEALTH NEEDS THAT YOU MIGHT HAVE?



#### WERE YOU INVOLVED IN DECISIONS ABOUT YOUR CARE & TREATMENT?



## DID YOU HAVE CONFIDENCE & TRUST IN THE HCP YOU SAW/SPOKE TO?



#### THINKING OF THE REASON FOR YOUR APPOINTMENT - WERE YOUR NEEDS MET?



#### OVERALL, HOW WOULD YOU DESCRIBE YOUR EXPERIENCE?



#### MALE/FEMALE



#### AGE?



- On average 633 surveys were completed = 4.6% of patient population compared to National Survey figures where 263 surveys (1.9% of patient population) sent out and 119 completed = 54.75% response rate of surveys and 0.86% of patient population.
- Not all patients responded to every question
- Some patients had given more than 1 answer to some of the questions.
- Figures are based on patients who attended the surgery throughout a 2 week period from w/c 11.11.2019.
- Thank you to PPG members and Practice staff who assisted with the survey.