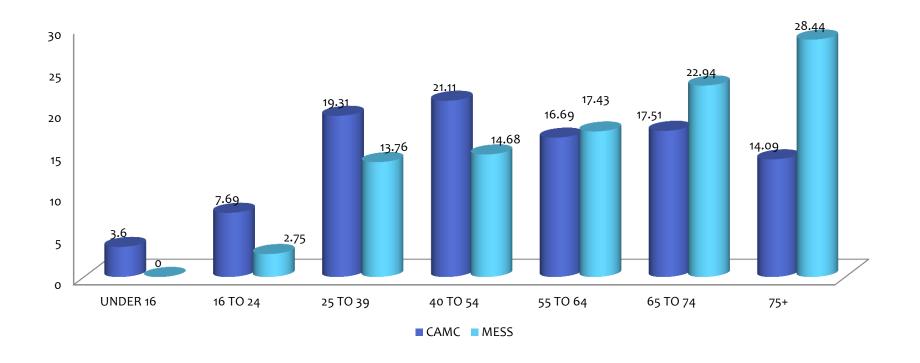

#### AGE?

- On average 633 surveys were completed = 4.6% of patient population compared to National Survey figures where 263 surveys (1.9% of patient population) sent out and 119 completed = 54.75% response rate of surveys and 0.86% of patient population.
- Not all patients responded to every question
- Some patients had given more than 1 answer to some of the questions.
- Figures are based on patients who attended the surgery throughout a 2 week period from w/c 11.11.2019.
- Thank you to PPG members and Practice staff who assisted with the survey.