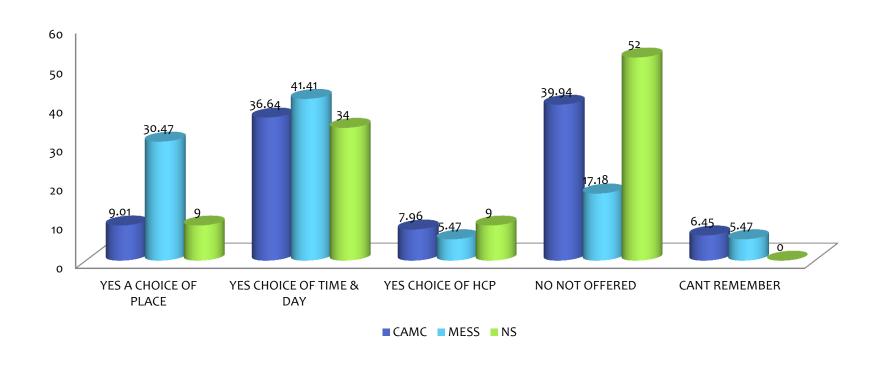

# CAMBRIDGE AVENUE MEDICAL CENTRE & MESSINGHAM FAMILY HEALTH CENTRE

#### PATIENT SURVEY RESULTS

**NOVEMBER 2019** 

## HOW EASY IS IT TO GET THROUGH TO SOMEONE AT YOUR GP PRACTICE?



#### **HELPFULNESS OF RECEPTIONISTS...**



## HOW SATISFIED ARE YOU WITH THE APPOINTMENT TIMES THAT ARE AVAILABLE?



## IS THERE A PARTICULAR GP YOU USUALLY PREFER TO SEE OR SPEAK TO?



#### HOW OFTEN DO YOU SEE OR SPEAK TO YOUR PREFERRED GP WHEN YOU WOULD LIKE TO?



## OFFERED CHOICE OF APPOINTMENT (PLACE, TIME OR HEALTH CARE PROFESSIONAL?)



## SATISFIED WITH TYPE OF APPOINTMENT OFFERED?



#### **EXPERIENCE OF MAKING APPOINTMENT?**



#### WHO WAS YOUR LAST APPOINTMENT WITH?



#### HOW LONG AFTER YOUR APPOINTMENT TIME DID YOU WAIT TO SEE OR SPEAK TO THE HCP?



#### HOW GOOD WAS THE HCP AT GIVING YOU ENOUGH TIME?



## HOW GOOD WAS THE HCP AT LISTENING TO YOU?



## HOW GOOD WAS THE HCP AT TREATING YOU WITH CARE & CONCERN?



## DID YOU FEEL THAT THE HCP RECOGNISED OR UNDERSTOOD ANY MENTAL HEALTH NEEDS THAT YOU MIGHT HAVE?



#### WERE YOU INVOLVED IN DECISIONS ABOUT YOUR CARE & TREATMENT?



## DID YOU HAVE CONFIDENCE & TRUST IN THE HCP YOU SAW/SPOKE TO?



#### THINKING OF THE REASON FOR YOUR APPOINTMENT - WERE YOUR NEEDS MET?



#### OVERALL, HOW WOULD YOU DESCRIBE YOUR EXPERIENCE?



#### MALE/FEMALE



#### AGE?



-