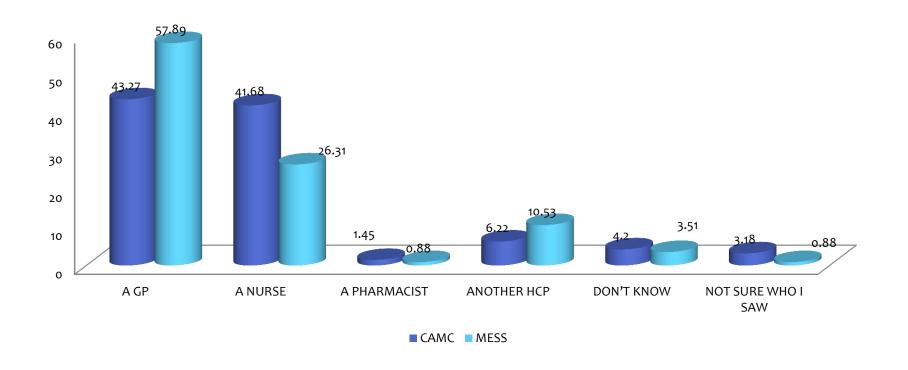

# CAMBRIDGE AVENUE MEDICAL CENTRE & MESSINGHAM FAMILY HEALTH CENTRE

#### PATIENT SURVEY RESULTS

**NOVEMBER 2019** 

## HOW EASY IS IT TO GET THROUGH TO SOMEONE AT YOUR GP PRACTICE?



#### **HELPFULNESS OF RECEPTIONISTS...**



## HOW SATISFIED ARE YOU WITH THE APPOINTMENT TIMES THAT ARE AVAILABLE?



## IS THERE A PARTICULAR GP YOU USUALLY PREFER TO SEE OR SPEAK TO?



#### HOW OFTEN DO YOU SEE OR SPEAK TO YOUR PREFERRED GP WHEN YOU WOULD LIKE TO?



## OFFERED CHOICE OF APPOINTMENT (PLACE, TIME OR HEALTH CARE PROFESSIONAL?)



## SATISFIED WITH TYPE OF APPOINTMENT OFFERED?



#### **EXPERIENCE OF MAKING APPOINTMENT?**



#### WHO WAS YOUR LAST APPOINTMENT WITH?



#### HOW LONG AFTER YOUR APPOINTMENT TIME DID YOU WAIT TO SEE OR SPEAK TO THE HCP?



#### HOW GOOD WAS THE HCP AT GIVING YOU ENOUGH TIME?



## HOW GOOD WAS THE HCP AT LISTENING TO YOU?



## HOW GOOD WAS THE HCP AT TREATING YOU WITH CARE & CONCERN?



## DID YOU FEEL THAT THE HCP RECOGNISED OR UNDERSTOOD ANY MENTAL HEALTH NEEDS THAT YOU MIGHT HAVE?



#### WERE YOU INVOLVED IN DECISIONS ABOUT YOUR CARE & TREATMENT?



## DID YOU HAVE CONFIDENCE & TRUST IN THE HCP YOU SAW/SPOKE TO?



#### THINKING OF THE REASON FOR YOUR APPOINTMENT - WERE YOUR NEEDS MET?



#### OVERALL, HOW WOULD YOU DESCRIBE YOUR EXPERIENCE?



#### MALE/FEMALE



#### AGE?



- On average 633 surveys were completed = 4.6% of patient population compared to National Survey figures where 263 surveys (1.9% of patient po