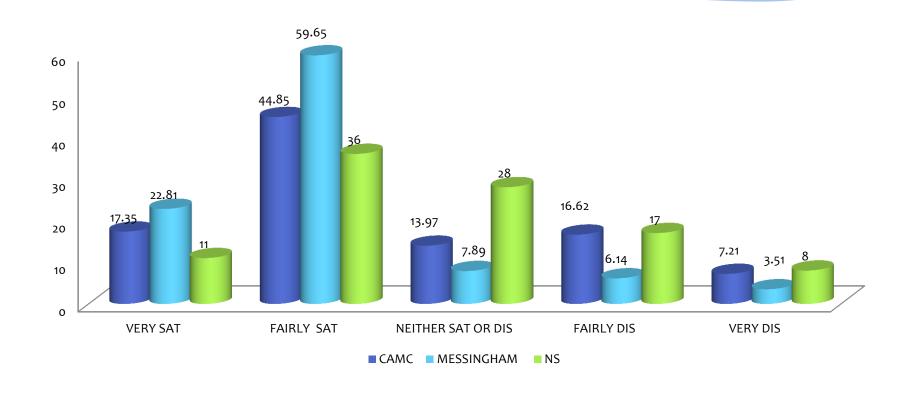

# CAMBRIDGE AVENUE MEDICAL CENTRE & MESSINGHAM FAMILY HEALTH CENTRE

#### PATIENT SURVEY RESULTS

**NOVEMBER 2019** 

## HOW EASY IS IT TO GET THROUGH TO SOMEONE AT YOUR GP PRACTICE?



#### **HELPFULNESS OF RECEPTIONISTS...**



## HOW SATISFIED ARE YOU WITH THE APPOINTMENT TIMES THAT ARE AVAILABLE?



## IS THERE A PARTICULAR GP YOU USUALLY PREFER TO SEE OR SPEAK TO?



#### HOW OFTEN DO YOU SEE OR SPEAK TO YOUR PREFERRED GP WHEN YOU WOULD LIKE TO?



## OFFERED CHOICE OF APPOINTMENT (PLACE, TIME OR HEALTH CARE PROFESSIONAL?)



## SATISFIED WITH TYPE OF APPOINTMENT OFFERED?



#### **EXPERIENCE OF MAKING APPOINTMENT?**



#### WHO WAS YOUR LAST APPOINTMENT WITH?



#### HOW LONG AFTER YOUR APPOINTMENT TIME DID YOU WAIT TO SEE OR SPEAK TO THE HCP?



#### HOW GOOD WAS THE HCP AT GIVING YOU ENOUGH TIME?



## HOW GOOD WAS THE HCP AT LISTENING TO YOU?



## HOW GOOD WAS THE HCP AT TREATING YOU WITH CARE & CONCERN?



## DID YOU FEEL THAT THE HCP RECOGNISED OR UNDERSTOOD ANY MENTAL HEALTH NEEDS THAT YOU MIGHT HAVE?



#### WERE YOU INVOLVED IN DECISIONS ABOUT YOUR CARE & TREATMENT?



##