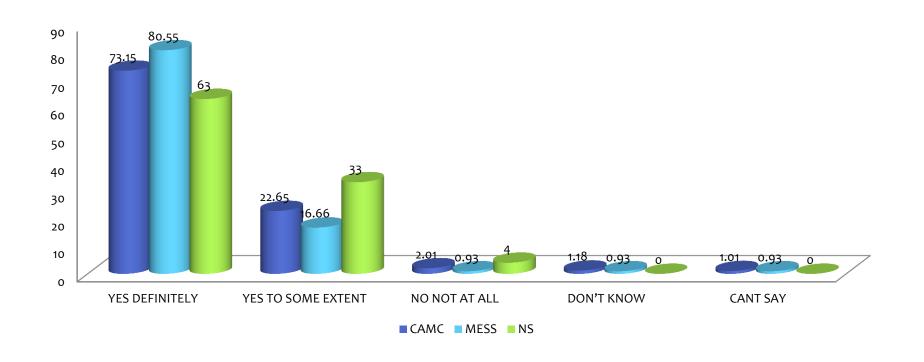

OULD LIKE TO?



## OFFERED CHOICE OF APPOINTMENT (PLACE, TIME OR HEALTH CARE PROFESSIONAL?)



## SATISFIED WITH TYPE OF APPOINTMENT OFFERED?



#### **EXPERIENCE OF MAKING APPOINTMENT?**



#### WHO WAS YOUR LAST APPOINTMENT WITH?



#### HOW LONG AFTER YOUR APPOINTMENT TIME DID YOU WAIT TO SEE OR SPEAK TO THE HCP?



#### HOW GOOD WAS THE HCP AT GIVING YOU ENOUGH TIME?



## HOW GOOD WAS THE HCP AT LISTENING TO YOU?



## HOW GOOD WAS THE HCP AT TREATING YOU WITH CARE & CONCERN?



## DID YOU FEEL THAT THE HCP RECOGNISED OR UNDERSTOOD ANY MENTAL HEALTH NEEDS THAT YOU MIGHT HAVE?



#### WERE YOU INVOLVED IN DECISIONS ABOUT YOUR CARE & TREATMENT?



## DID YOU HAVE CONFIDENCE & TRUST IN THE HCP YOU SAW/SPOKE TO?



#### THINKING OF THE REASON FOR YOUR APPOINTMENT - WERE YOUR NEEDS MET?



#### OVERALL, HOW WOULD YOU DESCRIBE YOUR EXPERIENCE?



#### MALE/FEMALE



#### AGE?



- On average 633 surveys were completed = 4.6% of patient population compared to National Survey figures where 263 surveys (1.9% of patient population) sent out and 119 completed = 54.75% response rate of surveys and 0.86% of patient population.
- Not all patients responded to every question
- Some patients had given more than 1 answer to some of the questions.
- Figures are based on patients who attended the surgery throughout a 2 week period from w/c 11.11.2019.
- Thank you to PPG members and Practice staff who assisted with the survey.