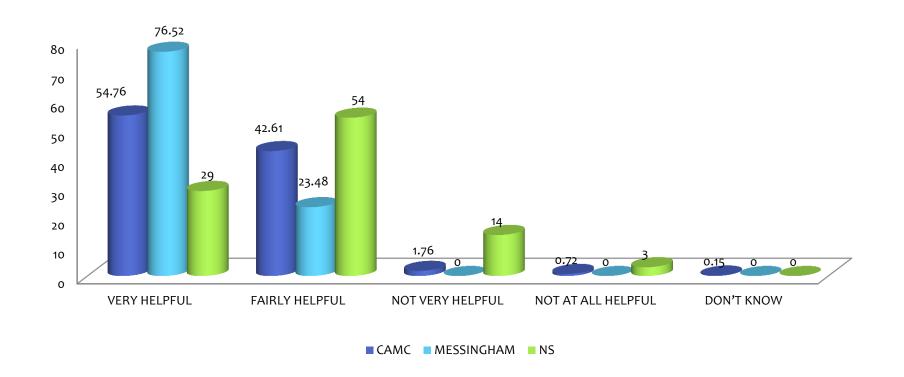

# CAMBRIDGE AVENUE MEDICAL CENTRE & MESSINGHAM FAMILY HEALTH CENTRE

#### PATIENT SURVEY RESULTS

**NOVEMBER 2019** 

## HOW EASY IS IT TO GET THROUGH TO SOMEONE AT YOUR GP PRACTICE?



#### **HELPFULNESS OF RECEPTIONISTS...**



## HOW SATISFIED ARE YOU WITH THE APPOINTMENT TIMES THAT ARE AVAILABLE?



## IS THERE A PARTICULAR GP YOU USUALLY PREFER TO SEE OR SPEAK TO?



#### HOW OFTEN DO YOU SEE OR SPEAK TO YOUR PREFERRED GP WHEN YOU WOULD LIKE TO?



## OFFERED CHOICE OF APPOINTMENT (PLACE, TIME OR HEALTH CARE PROFESSIONAL?)



## SATISFIED WITH TYPE OF APPOINTMENT OFFERED?



#### **EXPERIENCE OF MAKING APPOINTMENT?**



#### WHO WAS YOUR LAST APPOINTMENT WITH?



#### HOW LONG AFTER YOUR APPOINTMENT TIME DID YOU WAIT TO SEE OR SPEAK TO THE HCP?



#### HOW GOOD WAS THE HCP AT GIVING YOU ENOUGH TIME?



## HOW GOOD WAS THE HCP AT LISTENING TO YOU?



## HOW GOOD WAS THE HCP AT TREATING YOU WITH CARE & CONCERN?



## DID YOU FEEL THAT THE HCP RECOGNISED OR UNDERSTOOD ANY MENTAL HEALTH NEEDS THAT YOU MIGHT HAVE