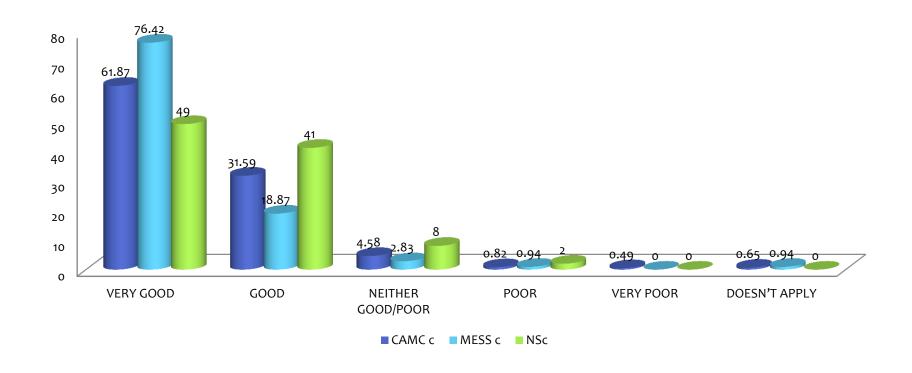

IS IT TO GET THROUGH TO SOMEONE AT YOUR GP PRACTICE?



#### **HELPFULNESS OF RECEPTIONISTS...**



## HOW SATISFIED ARE YOU WITH THE APPOINTMENT TIMES THAT ARE AVAILABLE?



## IS THERE A PARTICULAR GP YOU USUALLY PREFER TO SEE OR SPEAK TO?



#### HOW OFTEN DO YOU SEE OR SPEAK TO YOUR PREFERRED GP WHEN YOU WOULD LIKE TO?



## OFFERED CHOICE OF APPOINTMENT (PLACE, TIME OR HEALTH CARE PROFESSIONAL?)



## SATISFIED WITH TYPE OF APPOINTMENT OFFERED?



#### **EXPERIENCE OF MAKING APPOINTMENT?**



#### WHO WAS YOUR LAST APPOINTMENT WITH?



#### HOW LONG AFTER YOUR APPOINTMENT TIME DID YOU WAIT TO SEE OR SPEAK TO THE HCP?



#### HOW GOOD WAS THE HCP AT GIVING YOU ENOUGH TIME?



## HOW GOOD WAS THE HCP AT LISTENING TO YOU?



## HOW GOOD WAS THE HCP AT TREATING YOU WITH CARE & CONCERN?



## DID YOU FEEL THAT THE HCP RECOGNISED OR UNDERSTOOD ANY MENTAL HEALTH NEEDS THAT YOU MIGHT HAVE?



#### WERE YOU INVOLVED IN DECISIONS ABOUT YOUR CARE & TREATMENT?



## DID YOU HAVE CONFIDENCE & TRUST IN THE HCP YOU SAW/SPOKE TO?



#### THINKING OF THE REASON FOR YOUR APPOINTMENT - WERE YOUR NEEDS MET?



#### OVERALL, HOW WOULD YOU DESCRIBE YOUR EXPERIENCE?



#### MALE/FEMALE



#### AGE?



- On average 633 surveys were completed = 4.6% of patient population compared to National Survey figures where 263 surveys (1.9% of patient population) sent out and 119 completed = 54.75% response rate of surveys and 0.86% of patient population.
- Not all patients responded to every question
- Some patients had given more than 1 answer to some of the questions.
- Figures are based on patients