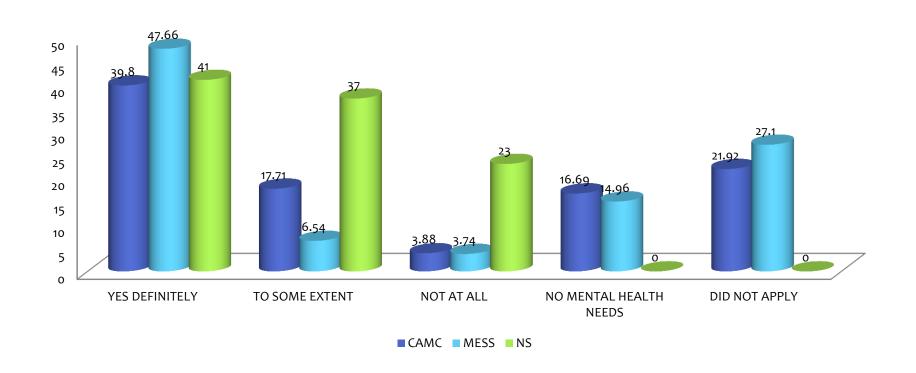

## DID YOU FEEL THAT THE HCP RECOGNISED OR UNDERSTOOD ANY MENTAL HEALTH NEEDS THAT YOU MIGHT HAVE?