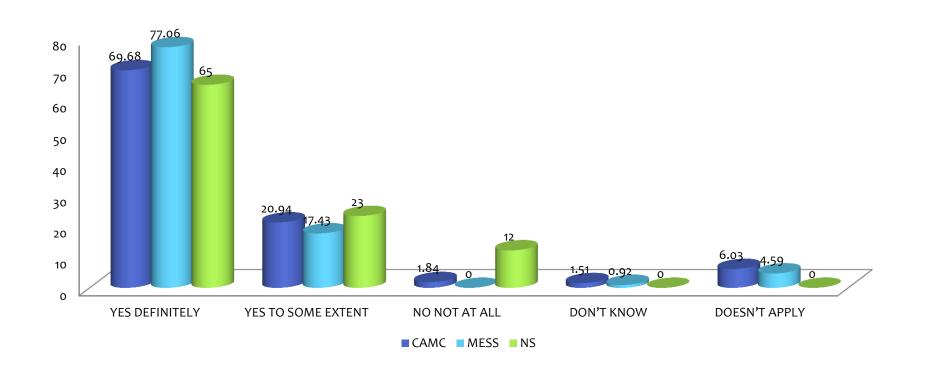

E?



## IS THERE A PARTICULAR GP YOU USUALLY PREFER TO SEE OR SPEAK TO?



#### HOW OFTEN DO YOU SEE OR SPEAK TO YOUR PREFERRED GP WHEN YOU WOULD LIKE TO?



## OFFERED CHOICE OF APPOINTMENT (PLACE, TIME OR HEALTH CARE PROFESSIONAL?)



## SATISFIED WITH TYPE OF APPOINTMENT OFFERED?



#### **EXPERIENCE OF MAKING APPOINTMENT?**



#### WHO WAS YOUR LAST APPOINTMENT WITH?



#### HOW LONG AFTER YOUR APPOINTMENT TIME DID YOU WAIT TO SEE OR SPEAK TO THE HCP?



#### HOW GOOD WAS THE HCP AT GIVING YOU ENOUGH TIME?



## HOW GOOD WAS THE HCP AT LISTENING TO YOU?



## HOW GOOD WAS THE HCP AT TREATING YOU WITH CARE & CONCERN?



## DID YOU FEEL THAT THE HCP RECOGNISED OR UNDERSTOOD ANY MENTAL HEALTH NEEDS THAT YOU MIGHT HAVE?



#### WERE YOU INVOLVED IN DECISIONS ABOUT YOUR CARE & TREATMENT?



## DID YOU HAVE CONFIDENCE & TRUST IN THE HCP YOU SAW/SPOKE TO?



#### THINKING OF THE REASON FOR YOUR APPOINTMENT - WERE YOUR NEEDS MET?



#### OVERALL, HOW WOULD YOU DESCRIBE YOUR EXPERIENCE?



#### MALE/FEMALE



#### AGE?



- On average 633 surveys were completed = 4.6% of patient population compared to National Survey figures where 263 surveys (1.9% of patient population) sent out and 119 completed = 54.75% response rate of surveys and 0.86% of patient population.
- Not all patients responded to every question
- Some patients had given more than 1 answer to some of the questions.
- Figures are based on patients who attended the surgery throughout a 2 week period from w/c 11.11.2019.
- Thank you to PPG members and Practice staff who assisted with the survey.