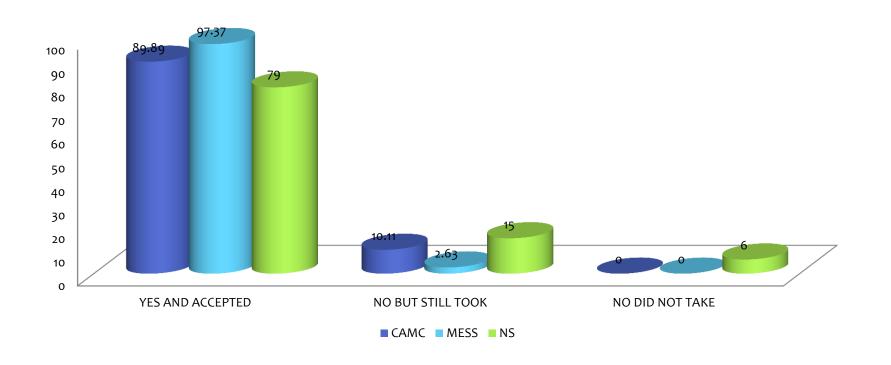

# CAMBRIDGE AVENUE MEDICAL CENTRE & MESSINGHAM FAMILY HEALTH CENTRE

#### PATIENT SURVEY RESULTS

**NOVEMBER 2019** 

## HOW EASY IS IT TO GET THROUGH TO SOMEONE AT YOUR GP PRACTICE?



#### **HELPFULNESS OF RECEPTIONISTS...**



## HOW SATISFIED ARE YOU WITH THE APPOINTMENT TIMES THAT ARE AVAILABLE?



## IS THERE A PARTICULAR GP YOU USUALLY PREFER TO SEE OR SPEAK TO?



#### HOW OFTEN DO YOU SEE OR SPEAK TO YOUR PREFERRED GP WHEN YOU WOULD LIKE TO?



## OFFERED CHOICE OF APPOINTMENT (PLACE, TIME OR HEALTH CARE PROFESSIONAL?)



## SATISFIED WITH TYPE OF APPOINTMENT OFFERED?



#### **EXPERIENCE OF MAKING APPOINTMENT?**



#### WHO WAS YOUR LAST APPOINTMENT WITH?



#### HOW LONG AFTER YOUR APPOINTMENT TIME DID YOU WAIT TO SEE OR SPEAK TO THE HCP?



#### HOW GOOD WAS THE HCP AT GIVING YOU ENOUGH TIME?



## HOW GOOD WAS THE HCP AT LISTENING TO YOU?



## HOW GOOD WAS THE HCP AT TREATING YOU WITH CARE & CONCERN?



## DID YOU FEEL THAT THE HCP RECOGNISED OR UNDERSTOOD ANY MENTAL HEALTH NEEDS THAT YOU MIGHT HAVE?



#### WERE YOU INVOLVED IN DECISIONS ABOUT YOUR CARE & TREATMENT?



## DID YOU HAVE CONFIDENCE & TRUST IN THE HCP YOU SAW/SPOKE TO?



#### THINKING OF THE REASON FOR YOUR APPOINTMENT - WERE YOUR NEEDS MET?



#### OVERALL, HOW WOULD YOU DESCRIBE YOUR EXPERIENCE?



#### MALE/FEMALE



#### AGE?



- On average 633 surveys were completed = 4.6% of pa