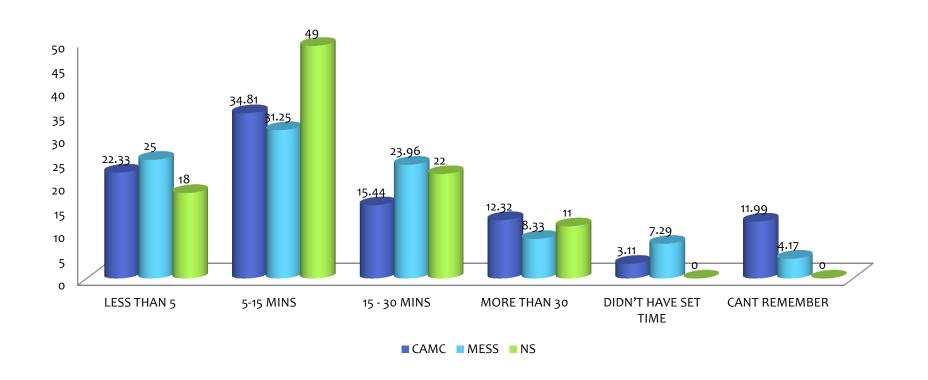

#### HOW LONG AFTER YOUR APPOINTMENT TIME DID YOU WAIT TO SEE OR SPEAK TO THE HCP?