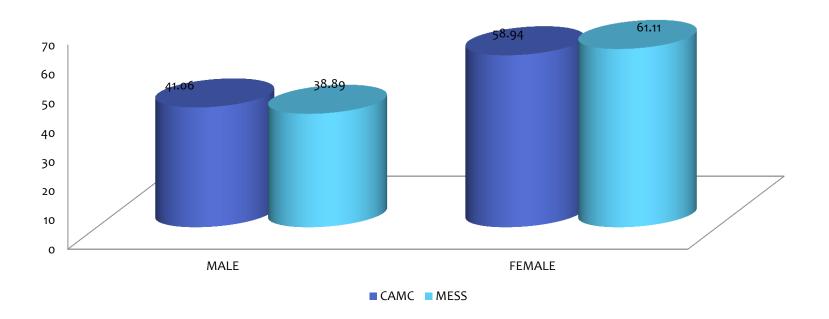

PROFESSIONAL?)



## SATISFIED WITH TYPE OF APPOINTMENT OFFERED?



#### **EXPERIENCE OF MAKING APPOINTMENT?**



#### WHO WAS YOUR LAST APPOINTMENT WITH?



#### HOW LONG AFTER YOUR APPOINTMENT TIME DID YOU WAIT TO SEE OR SPEAK TO THE HCP?



#### HOW GOOD WAS THE HCP AT GIVING YOU ENOUGH TIME?



## HOW GOOD WAS THE HCP AT LISTENING TO YOU?



## HOW GOOD WAS THE HCP AT TREATING YOU WITH CARE & CONCERN?



## DID YOU FEEL THAT THE HCP RECOGNISED OR UNDERSTOOD ANY MENTAL HEALTH NEEDS THAT YOU MIGHT HAVE?



#### WERE YOU INVOLVED IN DECISIONS ABOUT YOUR CARE & TREATMENT?



## DID YOU HAVE CONFIDENCE & TRUST IN THE HCP YOU SAW/SPOKE TO?



#### THINKING OF THE REASON FOR YOUR APPOINTMENT - WERE YOUR NEEDS MET?



#### OVERALL, HOW WOULD YOU DESCRIBE YOUR EXPERIENCE?



#### MALE/FEMALE



#### AGE?



- On average 633 surveys were completed = 4.6% of patient population compared to National Survey figures where 263 surveys (1.9% of patient population) sent out and 119 completed = 54.75% response rate of surveys and 0.86% of patient population.
- Not all patients responded to every question
- Some patients had given more than 1 answer to some of the questions.
- Figures are based on patients who attended the surgery throughout a 2 week period from w/c 11.11.2019.
- Thank you to PPG members and Practice staff who assisted with the survey.