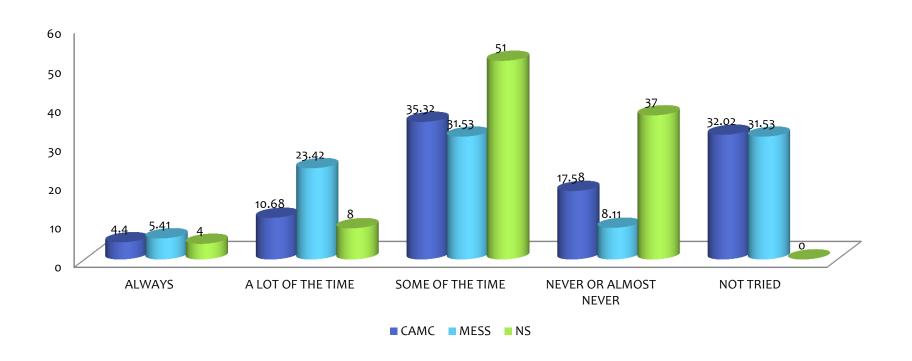

# CAMBRIDGE AVENUE MEDICAL CENTRE & MESSINGHAM FAMILY HEALTH CENTRE

#### PATIENT SURVEY RESULTS

**NOVEMBER 2019** 

## HOW EASY IS IT TO GET THROUGH TO SOMEONE AT YOUR GP PRACTICE?



#### **HELPFULNESS OF RECEPTIONISTS...**



## HOW SATISFIED ARE YOU WITH THE APPOINTMENT TIMES THAT ARE AVAILABLE?



## IS THERE A PARTICULAR GP YOU USUALLY PREFER TO SEE OR SPEAK TO?



#### HOW OFTEN DO YOU SEE OR SPEAK TO YOUR PREFERRED GP WHEN YOU WOULD LIKE TO?



## OFFERED CHOICE OF APPOINTMENT (PLACE, TIME OR HEALTH CARE PROFESSIONAL?)



## SATISFIED WITH TYPE OF APPOINTMENT OFFERED?



#### **EXPERIENCE OF MAKING APPOINTMENT?**



#### WHO WAS YOUR LAST APPOINTMENT WITH?



#### HOW LONG AFTER YOUR APPOINTMENT TIME DID YOU WAIT TO SEE OR SPEAK TO THE HCP?



#### HOW GOOD WAS THE HCP AT GIVING YOU ENOUGH TIME?



## HOW GOOD WAS THE HCP AT LISTENING TO YOU?



## HOW GOOD WAS THE HCP AT TREATING YOU WITH CARE & CONCERN?



## DID YOU FEEL THAT THE HCP RECOGNISED OR UNDERSTOOD ANY MENTAL HEALTH NEEDS THAT YOU MIGHT HAVE?



#### WERE YOU INVOLVED IN DECISIONS ABOUT YOUR CARE & TREATMENT?



## DID YOU HAVE CONFIDENCE & TRUST IN THE HCP YOU SAW/SPOKE TO?



#### THINKING OF THE REASON FOR YOUR APPOINTMENT - WERE YOUR NEEDS MET?



#### OVERALL,