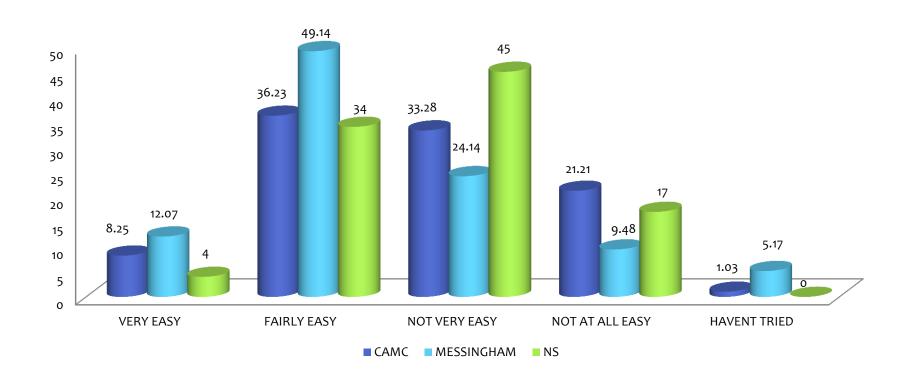

# CAMBRIDGE AVENUE MEDICAL CENTRE & MESSINGHAM FAMILY HEALTH CENTRE

#### PATIENT SURVEY RESULTS

**NOVEMBER 2019** 

## HOW EASY IS IT TO GET THROUGH TO SOMEONE AT YOUR GP PRACTICE?



#### **HELPFULNESS OF RECEPTIONISTS...**



## HOW SATISFIED ARE YOU WITH THE APPOINTMENT TIMES THAT ARE AVAILABLE?



## IS THERE A PARTICULAR GP YOU USUALLY PREFER TO SEE OR SPEAK TO?



#### HOW OFTEN DO YOU SEE OR SPEAK TO YOUR PREFERRED GP WHEN YOU WOULD LIKE TO?



## OFFERED CHOICE OF APPOINTMENT (PLACE, TIME OR HEALTH CARE PROFESSIONAL?)



## SATISFIED WITH TYPE OF APPOINTMENT OFFERED?



#### **EXPERIENCE OF MAKING APPOINTMENT?**



#### WHO WAS YOUR LAST APPOINTMENT WITH?



#### HOW LONG AFTER YOUR APPOINTMENT TIME DID YOU WAIT TO SEE OR SPEAK TO THE HCP?



#### HOW GOOD WAS THE HCP AT GIVING YOU ENOUGH TIME?



## HOW GOOD WAS THE HCP AT LISTENING TO YOU?



## HOW GOOD WAS THE HCP AT TREATING YOU WITH CARE & CONCERN?



## DID YOU FEEL THAT THE HCP RECOGNISED OR UNDERSTOOD