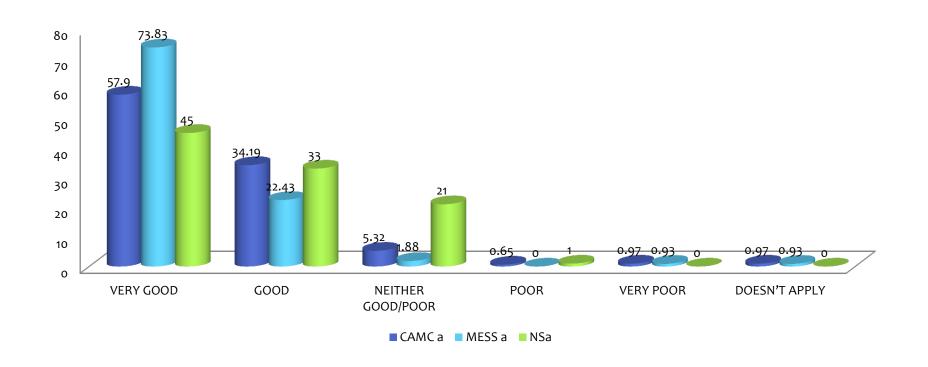

E MEDICAL CENTRE & MESSINGHAM FAMILY HEALTH CENTRE

#### PATIENT SURVEY RESULTS

**NOVEMBER 2019** 

## HOW EASY IS IT TO GET THROUGH TO SOMEONE AT YOUR GP PRACTICE?



#### **HELPFULNESS OF RECEPTIONISTS...**



## HOW SATISFIED ARE YOU WITH THE APPOINTMENT TIMES THAT ARE AVAILABLE?



## IS THERE A PARTICULAR GP YOU USUALLY PREFER TO SEE OR SPEAK TO?



#### HOW OFTEN DO YOU SEE OR SPEAK TO YOUR PREFERRED GP WHEN YOU WOULD LIKE TO?



## OFFERED CHOICE OF APPOINTMENT (PLACE, TIME OR HEALTH CARE PROFESSIONAL?)



## SATISFIED WITH TYPE OF APPOINTMENT OFFERED?



#### **EXPERIENCE OF MAKING APPOINTMENT?**



#### WHO WAS YOUR LAST APPOINTMENT WITH?



#### HOW LONG AFTER YOUR APPOINTMENT TIME DID YOU WAIT TO SEE OR SPEAK TO THE HCP?



#### HOW GOOD WAS THE HCP AT GIVING YOU ENOUGH TIME?



## HOW GOOD WAS THE HCP AT LISTENING TO YOU?



## HOW GOOD WAS THE HCP AT TREATING YOU WITH CARE & CONCERN?



## DID YOU FEEL THAT THE HCP RECOGNISED OR UNDERSTOOD ANY MENTAL HEALTH NEEDS THAT YOU MIGHT HAVE?



#### WERE YOU INVOLVED IN DECISIONS ABOUT YOUR CARE & TREATMENT?



## DID YOU HAVE CONFIDENCE & TRUST IN THE HCP YOU SAW/SPOKE TO?



#### THINKING OF THE REASON FOR YOUR APPOINTMENT - WERE YOUR NEEDS MET?



#### OVERALL, HOW WOULD YOU DESCRIBE YOUR EXPERIENCE?



#### MALE/FEMALE



#### AGE?



- On average 633 surveys were completed = 4.6% of patient population compared to National Survey figures where 263 surveys (1.9% of patient population) sent out and 119 completed = 54.75% response rate of surveys and 0.86% of patient population.
- Not all patients responded to every