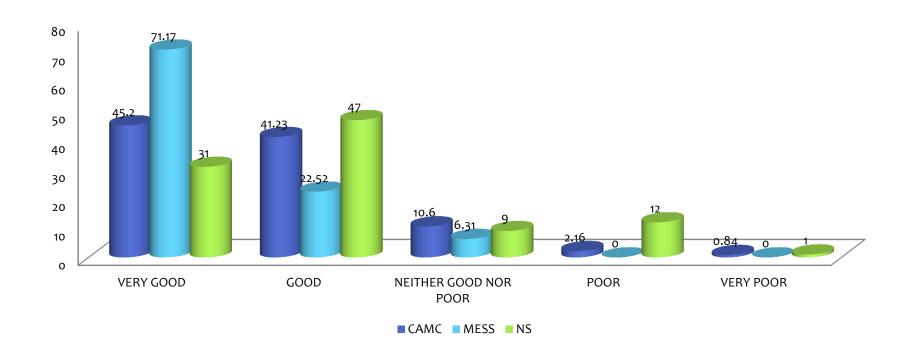

TIME OR HEALTH CARE PROFESSIONAL?)



## SATISFIED WITH TYPE OF APPOINTMENT OFFERED?



#### **EXPERIENCE OF MAKING APPOINTMENT?**



#### WHO WAS YOUR LAST APPOINTMENT WITH?



#### HOW LONG AFTER YOUR APPOINTMENT TIME DID YOU WAIT TO SEE OR SPEAK TO THE HCP?



#### HOW GOOD WAS THE HCP AT GIVING YOU ENOUGH TIME?



## HOW GOOD WAS THE HCP AT LISTENING TO YOU?



## HOW GOOD WAS THE HCP AT TREATING YOU WITH CARE & CONCERN?



## DID YOU FEEL THAT THE HCP RECOGNISED OR UNDERSTOOD ANY MENTAL HEALTH NEEDS THAT YOU MIGHT HAVE?



#### WERE YOU INVOLVED IN DECISIONS ABOUT YOUR CARE & TREATMENT?



## DID YOU HAVE CONFIDENCE & TRUST IN THE HCP YOU SAW/SPOKE TO?



#### THINKING OF THE REASON FOR YOUR APPOINTMENT - WERE YOUR NEEDS MET?



#### OVERALL, HOW WOULD YOU DESCRIBE YOUR EXPERIENCE?



#### MALE/FEMALE



#### AGE?



- On average 633 surveys were completed = 4.6% of patient population compared to National Survey figures where 263 surveys (1.9% of patient population) sent out and 119 completed = 54.75% response rate of surveys and 0.86% of patient population.
- Not all patients responded to every question
- Some patients had given more than 1 answer to some of the questions.
- Figures are based on patients who attended the surgery throughout a 2 week period from w/c 11.11.2019.
- Thank you to PPG members and Practice staff who assisted with the survey.